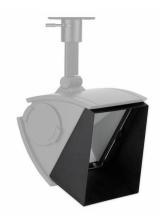

## Alcyon T4 120V Wall Washer Visor, Black

Alcyon T4 120V Wall Washer Visor, Black

Alcyon Low and Line Voltage luminaires utilize today's reliable and economical halogen and Incandescent lamps for ambient, task, accent and wall washing applications. Available in PAR20, PAR30, PAR38 and T4 halogen sources, Alcyon delivers bright light that is easily dimmable.

## **Product data**

| Product Data        |                                         |
|---------------------|-----------------------------------------|
| Order product name  | Alcyon T4 120V Wall Washer Visor, Black |
| Order code          | 22VZ4BK                                 |
| Material Nr. (12NC) | LIGU60001278                            |
| Commercial Code     | 22VZ4BK                                 |