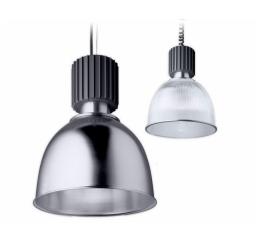

## Pendalyte 16"

## **Entire Exterior of Aperature**

## **Entire Exterior of Aperature**

Powerful downlighting for high ceiling spaces. Created in a range of light distributions, styles, lamps and wattages, Pendalytes™ meet the demanding needs of a variety of commercial and institutional applications including retail stores and supermarkets.