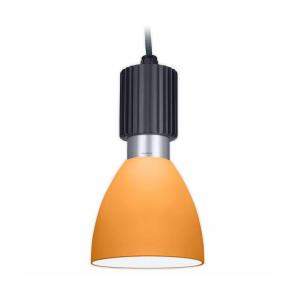

## Pendalyte 9"

9" Pendalyte, Black, Track Mounting Kit, Standard, 2-Adapter System

9" Pendalyte, Black, Track Mounting Kit, Standard, 2-Adapter System

Powerful downlighting for high ceiling spaces. Created in a range of light distributions, styles, lamps and wattages, Pendalytes™ meet the demanding needs of a variety of commercial and institutional applications including retail stores and supermarkets.