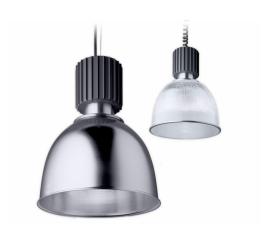

## Pendalyte 16"

16" Pendalyte, 16" Trim Ring, used with 40431/40432

16" Pendalyte, 16" Trim Ring, used with 40431/40432

Powerful downlighting for high ceiling spaces. Created in a range of light distributions, styles, lamps and wattages, Pendalytes™ meet the demanding needs of a variety of commercial and institutional applications including retail stores and supermarkets.