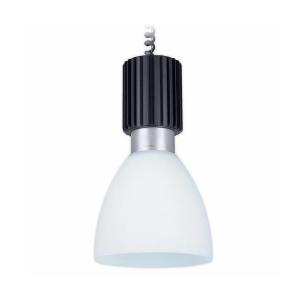

## 9" Pendalyte Deco, Black, Track Mounting Kit, Deco, 2-Adapter System

9" Pendalyte Deco, Black,Track Mounting Kit, Deco, 2-Adapter System

Powerful downlighting for high ceiling spaces. Created in a range of light distributions, styles, lamps and wattages, Pendalytes™ meet the demanding needs of a variety of commercial and institutional applications including retail stores and supermarkets.