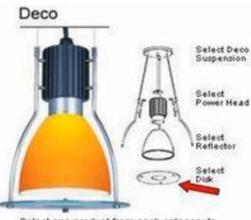

# **PHILIPS** Lighting

Select one product from each category to build a complete Pendalyte luminaire.

## Pendalyte 9 Glass Deco Disk

### Pendalyte 9 Glass Deco Disk

Powerful downlighting for high ceiling spaces. Created in a range of light distributions, styles, lamps and wattages, Pendalytes<sup>™</sup> meet the demanding needs of a variety of commercial and institutional applications including retail stores and supermarkets.