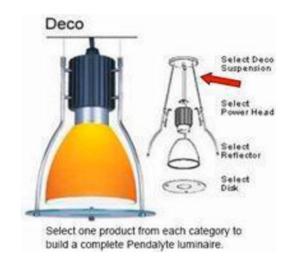

## Pendalyte Deco Ass/Mtg Kit (Grey)

Pendalyte Deco Ass/Mtg Kit (Grey)

Powerful downlighting for high ceiling spaces. Created in a range of light distributions, styles, lamps and wattages, Pendalytes™ meet the demanding needs of a variety of commercial and institutional applications including retail stores and supermarkets.