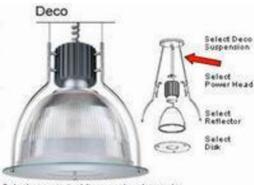

Select one product from each category to build a complete Pendalyte luminaire.

## Pendalyte 16 Deco Ass/Mtg Kit 5Wire (Grey)

Pendalyte 16 Deco Ass/Mtg Kit 5Wire (Grey)

Powerful downlighting for high ceiling spaces. Created in a range of light distributions, styles, lamps and wattages, Pendalytes<sup>™</sup> meet the demanding needs of a variety of commercial and institutional applications including retail stores and supermarkets.