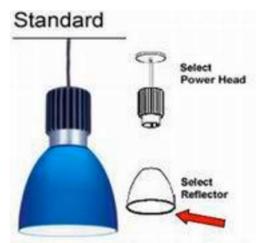

Select one product from each category to build a complete Pendalyte luminaire.

## Pendalyte 6.5"

## Pendalyte 6.5 Perf White Glass Diffuser

Pendalyte 6.5 Perf White Glass Diffuser

Powerful downlighting for high ceiling spaces. Created in a range of light distributions, styles, lamps and wattages, Pendalytes™ meet the demanding needs of a variety of commercial and institutional applications including retail stores and supermarkets.

## **Product data**

| General Information      |                         |  |
|--------------------------|-------------------------|--|
| Lamp Envelope Code       | A-21                    |  |
| Lamp Watts               | 150                     |  |
| Number of Lamps          | 1                       |  |
| Mounting                 | Surface Cable Susp