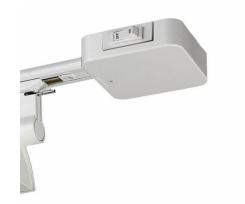

## Advent PowerTrip Live End Connector, Matte Black

Advent PowerTrip Live End Connector, Matte Black

PowerTrip is a current limiting device designed for use with Lytespan Radius, Basic, Advent Track or Prospec. It works by minimizing the impact of state and federal energy legislation governing the use of track lighting systems. Please see Specification Sheet for complete line of accessories and product compatibilities.