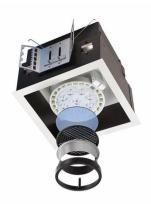

## PAR38 Accessory holder for Bezel (Spot LED 15W compatible)

PAR38 Accessory holder for Bezel (Spot LED 15W compatible)

Par-Tech delivers high impact lighting by combining compact halogen light sources with a versatile and adaptable line of fixtures.