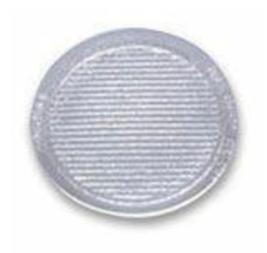

## 6 1/4" Beam Elongator Lens

## 6 1/4" Beam Elongator Lens

Color and diffusion filters, louvers and screens are available to precisely control and modify light for the most discerning spaces.