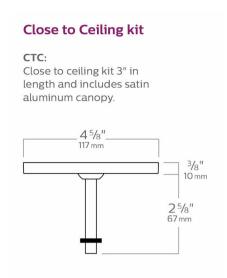

## Vetro Pendants Suspension Kit

Close-to-Ceiling Kit - Includes matching canopy (3" length).

Close-to-Ceiling Kit - Includes matching canopy (3" length).

Satin machined aluminum and hand-blown opal glass. A handsome proportion of materials engineered to provide a functional design element and an efficient luminaire.<br/>
<br/>
><br/>
hr><br/>
br><br/>
Must order: Power Head and Glass separately.

## **Product data**

| General Information |                                                              |
|---------------------|--------------------------------------------------------------|
| Mounting            | Suspended                                                    |
|                     |                                                              |
| Product Data        |                                                              |
| Order product name  | Close-to-Ceiling Kit - Includes matching canopy (3" length). |
| Order code          | СТС                                                          |