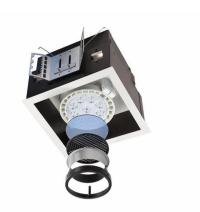

## Spot LED - Accessory Holder

Spot LED 10W, Track & Recessed Lighting, Accessory Holder, Matte Black

Spot LED 10W, Track & Recessed Lighting, Accessory Holder, Matte Black

Spot LED 10W, 34W, Track & Recessed Lighting, Accessory Holder, Matte White and Matte Black