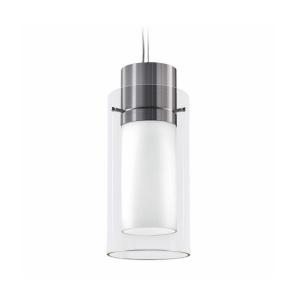

## **Vetro PM Pendants**

Cylindrical Inner Element 4.75" dia. Opal Glass for Vetro PM Series (9.5" length) (see PM spec sheet for Acrylic version)

Cylindrical Inner Element 4.75" dia. Opal Glass for Vetro PM Series (9.5" length) (see PM spec sheet for Acrylic version)

Satin machined aluminum and hand-blown opal glass. A handsome proportion of materials engineered to provide a functional design element and an efficient luminaire.<br/>
<br/>
><br/>
hr><br/>
hr<br/>
hr<br/