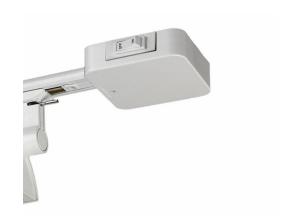

## Powertrip New Design, Plug-In Breaker, 1200W, 10.0A, White

Powertrip New Design, Plug-In Breaker, 1200W, 10.0A, White

PowerTrip is a current limiting device designed for use with Lytespan Radius, Basic, Advent Track or Prospec. It works by minimizing the impact of state and federal energy legislation governing the use of track lighting systems. Please see Specification Sheet for complete line of accessories and product compatibilities.

## **Product data**

| Powertrip New Design, Plug-In Breaker,1200W, 10.0A, White |
|-----------------------------------------------------------|
| PLD1200WH                                                 |
| LIGU60005593                                              |
| PLD1200WH                                                 |
|                                                           |