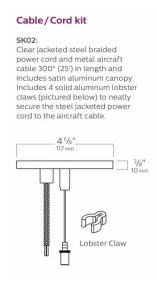

## Vetro Pendants Suspension Kit

Cable/Cord kit - Includes 4 solid aluminum lobster claws to neatly secure the steel jacketed power cord to the aircraft cable (25ft. length).

Cable/Cord kit - Includes 4 solid aluminum lobster claws to neatly secure the steel jacketed power cord to the aircraft cable (25ft. length).

## Product data

| General Information |                                                                                                                                      |
|---------------------|--------------------------------------------------------------------------------------------------------------------------------------|
| Mounting            | Suspended                                                                                                                            |
| Product Data        |                                                                                                                                      |
| Order product name  | Cable/Cord kit - Includes 4 solid aluminum lobster claws to neatly secure the steel jacketed power cord to the aircraft cable (25ft. |
| Onder ande          | length).                                                                                                                             |
| Order code          | SK02                                                                                                                                 |

| Material Nr. (12NC)        | LIGU60005809                                                       |
|----------------------------|--------------------------------------------------------------------|
| Commercial Code            | SK02                                                               |
| Catalog Number Description | Cable/Cord kit - Includes 4 solid aluminum lobster claws to neatly |
|                            | secure the steel jacketed power cord to the aircraft cable (25ft.  |
|                            | length).                                                           |
| Quick Ship                 | -                                                                  |