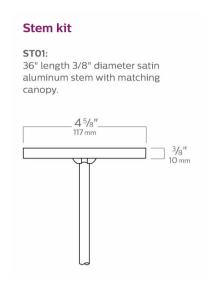

## Vetro Pendants Suspension Kit

Stem kit - Stem with matching canopy (3ft. length, 3/8" dia.).

Stem kit - Stem with matching canopy (3ft. length, 3/8" dia.).

Satin machined aluminum and hand-blown opal glass. A handsome proportion of materials engineered to provide a functional design element and an efficient luminaire.<br/>
<br/>
><br/>
hr><br/>
hr<br/>
h

## **Product data**

| General Information |                                                                |
|---------------------|----------------------------------------------------------------|
| Mounting            | Suspended                                                      |
|                     |                                                                |
| Product Data        |                                                                |
| Order product name  | Stem kit - Stem with matching canopy (3ft. length, 3/8" dia.). |
| Order code          | ST01                                                           |

| Material Nr. (12NC)        | LIGU60005872                                                   |
|----------------------------|----------------------------------------------------------------|
| Commercial Code            | ST01                                                           |
| Catalog Number Description | Stem kit - Stem with matching canopy (3ft. length, 3/8" dia.). |
| Quick Ship                 | -                                                              |