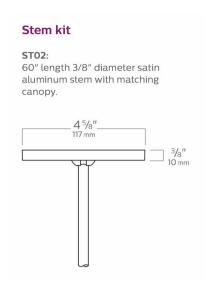

## Vetro Pendants Suspension Kit

Stem kit - Stem with matching canopy (5ft. length, 3/8" dia.).

Stem kit - Stem with matching canopy (5ft. length, 3/8" dia.).

Satin machined aluminum and hand-blown opal glass. A handsome proportion of materials engineered to provide a functional design element and an efficient luminaire.<br/>
<br/>
><br/>
hr><br/>
hr<br/>
h

## Product data

| General Information |                                                                |
|---------------------|----------------------------------------------------------------|
| Mounting            | Suspended                                                      |
|                     |                                                                |
| Product Data        |                                                                |
| Order product name  | Stem kit - Stem with matching canopy (5ft. length, 3/8" dia.). |
| Order code          | ST02                                                           |

| Material Nr. (12NC)        | LIGU60005873                                                   |
|----------------------------|----------------------------------------------------------------|
| Commercial Code            | ST02                                                           |
| Catalog Number Description | Stem kit - Stem with matching canopy (5ft. length, 3/8" dia.). |
| Quick Ship                 | -                                                              |