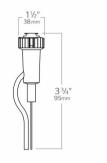

## TM01:

Track mounting kit includes clear jacketed steel braided power cord and metal aircraft cable 120° (10°) in length. Finish of adapter body is silver powder coat. Adapter mounts to Lightolier Lytespan Track.

## Vetro Pendants Suspension Kit

Track Mounting Kit-Mounts to Lightolier Lytespan Track and includes clear jacketed steel braided power cord and metal aircraft cable (10ft. length).

Track Mounting Kit-Mounts to Lightolier Lytespan Track and includes clear jacketed steel braided power cord and metal aircraft cable (10ft. length).