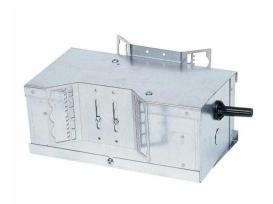

## 75W Remote Transformer

## 75W Remote Transformer

A complete LyteJack consists of a decorative Style Jack Shade, a Lytedrop (with a 20W or 35W halogen lamp), and a Power Jack. Please specify and order each separately based on the ordering guide below. See specification sheet for details on compatibility.