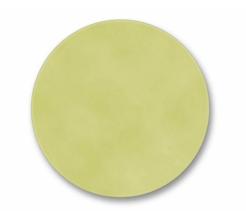

## 6 1/4" Dichroic Color Filter Yellow Green

6 1/4" Dichroic Color Filter Yellow Green

Color and diffusion filters, louvers and screens are available to precisely control and modify light for the most discerning spaces.