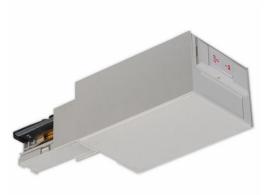

## ProSpec 120/277V PowerTrip Breaker, 1320/3047W 11A, Matte Black Finish

ProSpec 120/277V PowerTrip Breaker, 1320/3047W 11A, Matte Black Finish

PowerTrip is a current limiting device designed for use with Lytespan Radius, Basic, Advent Track or Prospec. It works by minimizing the impact of state and federal energy legislation governing the use of track lighting systems. Please see Specification Sheet for complete line of accessories and product compatibilities.