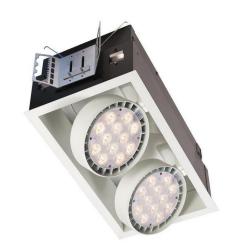

## Spot LED Recessed Multiple

Spot LED, Recessed Lighting, Trim without Flange, Matte Black, 2 head

Spot LED, Recessed Lighting, Trim without Flange, Matte Black, 2 head

Spot LED recessed is a two-part system which offers a high-performing architectural approach to demanding accent lighting needs. Multiple heads provide flexibility to both harness and focus light in the built environment.