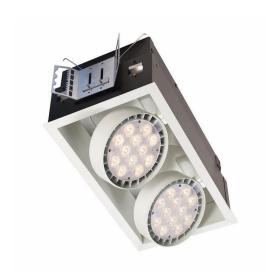

## Spot LED Recessed Multiple

Spot LED, Recessed Lighting, Mud-in kit for flangeless trim, 2 head

Spot LED, Recessed Lighting, Mud-in kit for flangeless trim, 2 head

Spot LED recessed is a two-part system which offers a high-performing architectural approach to demanding accent lighting needs. Multiple heads provide flexibility to both harness and focus light in the built environment.