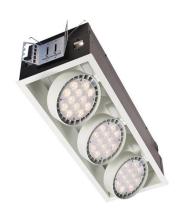

## Spot LED Recessed Multiple

Spot LED, Recessed Lighting, Trim without Flange, Matte Black, 3 head

Spot LED, Recessed Lighting, Trim without Flange, Matte Black, 3 head

Spot LED recessed is a two-part system which offers a high-performing architectural approach to demanding accent lighting needs. Multiple heads provide flexibility to both harness and focus light in the built environment.