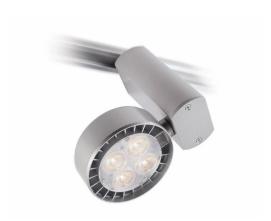

## Spot LED 10W, Track Lighting, Juno track adapter

Spot LED 10W, Track Lighting, Juno track adapter

Spot LED is a high brightness LED track solution in a multi-optic LED design. Ideal for customers concern with energy, beam quality and visual performance. Multiple accessories available to customize the light output and visual appearance of the fixture.