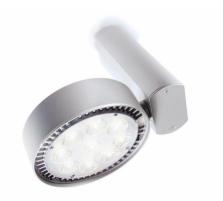

## Spot LED 15W, Track Lighting, Global (TEK) track adapter

Spot LED 15W, Track Lighting, Global (TEK) track adapter

Spot LED is a high brightness LED track solution in a multi-optic LED design. Ideal for customers concern with energy, beam quality and visual performance. Multiple accessories available to customize the light output and visual appearance of the fixture.