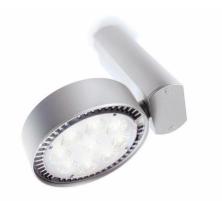

## Spot LED 15W, Track Lighting, Juno track adapter

Spot LED 15W, Track Lighting, Juno track adapter

Spot LED is a high brightness LED track solution in a multi-optic LED design. Ideal for customers concern with energy, beam quality and visual performance. Multiple accessories available to customize the light output and visual appearance of the fixture.