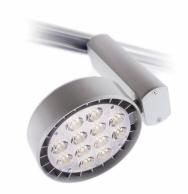

## Spot LED 34W, Track Lighting, Global (TEK) track adapter

Spot LED 34W, Track Lighting, Global (TEK) track adapter

Spot LED is a high brightness LED track solution in a multi-optic LED design. Ideal for customers concern with energy, beam quality and visual performance. Multiple accessories available to customize the light output and visual appearance of the fixture.