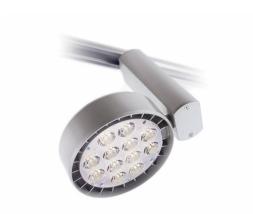

## Spot LED 34W, Track Lighting, Halo track adapter

Spot LED 34W, Track Lighting, Halo track adapter

Spot LED is a high brightness LED track solution in a multi-optic LED design. Ideal for customers concern with energy, beam quality and visual performance. Multiple accessories available to customize the light output and visual appearance of the fixture.