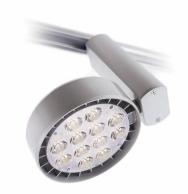

## Spot LED 34W, Track Lighting, Juno track adapter

Spot LED 34W, Track Lighting, Juno track adapter

Spot LED is a high brightness LED track solution in a multi-optic LED design. Ideal for customers concern with energy, beam quality and visual performance. Multiple accessories available to customize the light output and visual appearance of the fixture.