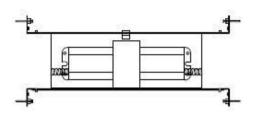

## C Plus Emergency CFL Accessory

C Plus Emergency CFL Accessory

The Philips Lightolier 4" and 6" C Plus offering consists of affordably-priced downlights for use in residential or soft commercial applications.