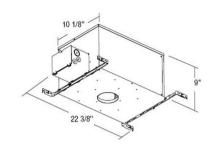

## 4 1/2" Evolution Frame Air Seal Ic MR16

Energy efficient frames designed for residential applications, CSA certified for direct contact with insulation. For installation in plaster or drywall ceilings up to 1" thick. luminaires come complete with swivel locking mounting bars for easy installation.