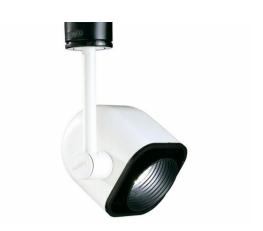

## Lytejacks Geostar 50W MR16 White

Lytejacks Geostar 50W MR16 White

A complete LyteJack consists of a decorative Style Jack Shade, a Lytedrop (with a 20W or 35W halogen lamp), and a Power Jack. Please specify and order each separately based on the ordering guide below. See specification sheet for details on compatibility.