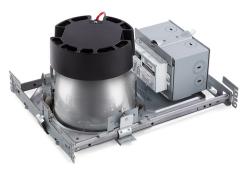

## Calculite 7" Non-IC frame

Calculite 7" Non-IC frame

Calculite 7" Round Gen3 features industry leading visual comfort, excellent uniform illumination over time, and patented installation flexibility.