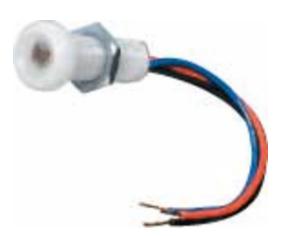

## Indoor Simple-P photo sensor

Indoor Simple-P photo sensor

Philips LyteSwitch Two Relay Solution is a family of high performance programmable relay lighting controllers designed for easy integration with any lighting system. A scalable design allows up to 48 relays to be chained together via CAT5 cable.

## **Product data**

| General Information    |                              |
|------------------------|------------------------------|
| Downlight Type         | Controls                     |
| Mounting               | Wall Surface                 |
|                        |                              |
| Mechanical and Housing |                              |
| Shape                  | Rectangular                  |
|                        |                              |
| Product Data           |                              |
| Order product name     | Indoor Simple-P photo sensor |

| Order code                 | DC-DRE-PCI-001               |
|----------------------------|------------------------------|
| Material Nr. (12NC)        | PLC00000191                  |
| Commercial Code            | DC-DRE-PCI-001               |
| Catalog Number Description | Indoor Simple-P photo sensor |
| Quick Ship                 | -                            |
|                            |                              |