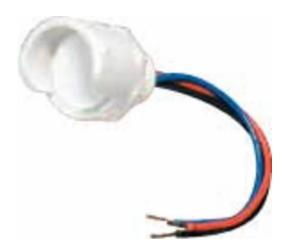

## Outdoor Simple-P photo sensor

Outdoor Simple-P photo sensor

Philips LyteSwitch Two Relay Solution is a family of high performance programmable relay lighting controllers designed for easy integration with any lighting system. A scalable design allows up to 48 relays to be chained together via CAT5 cable.