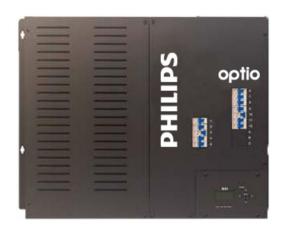

## **Optio**

## IGBT control panel, 3 modules, up to 12 circuits, 120V

IGBT control panel, 3 modules, up to 12 circuits, 120V

Optio Lighting Control panels provides IGBT dimming technology in a wall-mountable enclosure. Philips offers three scalable configurations – 3 module (up to 12 circuits), 6 module (up to 24 circuits), and 9 module (up to 36 circuits) to address the demands of commercial and architectural lighting applications.