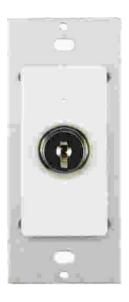

## Simple-P key held UI

## Simple-P key held UI

Philips LyteSwitch Two Relay Solution is a family of high performance programmable relay lighting controllers designed for easy integration with any lighting system. A scalable design allows up to 48 relays to be chained together via CAT5 cable.

## **Product data**

| General Information    |                      |
|------------------------|----------------------|
| Downlight Type         | Controls             |
| Mounting               | Wall Surface         |
|                        |                      |
| Mechanical and Housing |                      |
| Shape                  | Rectangular          |
|                        |                      |
| Product Data           |                      |
| Order product name     | Simple-P key held UI |

| Order code                 | DC-DRE-SPHK-001      |
|----------------------------|----------------------|
| Material Nr. (12NC)        | PLC00000226          |
| Commercial Code            | DC-DRE-SPHK-001      |
| Catalog Number Description | Simple-P key held UI |
| Quick Ship                 | -                    |