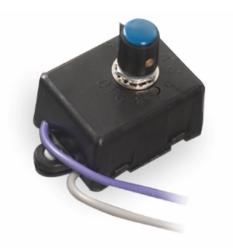

## Field Ajustable Wattage Switch

Field Ajustable Wattage Switch

Optional Field Adjustable Wattage Selector (FAWS) switch can be operated even while earing Lineman's gloves, providing tactile, audible and visual switch position markers.